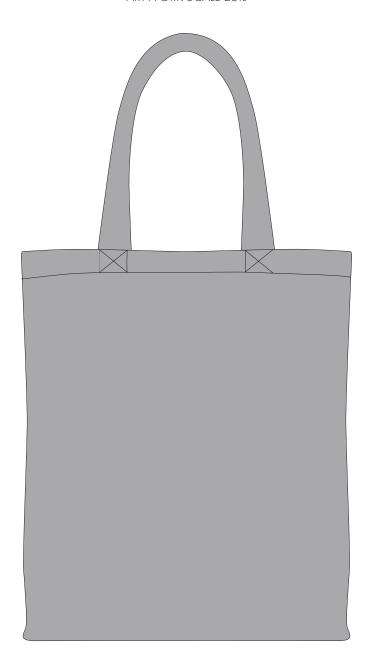

Your Ref: Quantity: Product Code: QB0560
Our Ref: Version: 1 Product Colour: GREY

## MADERIA THREAD COLOUR

Colour 1

Colour 2

Colour 3

Colour 4

ARTWORK SCALE 25%

Product Image for visualisation - colours may vary

## PLEASE NOTE:

- All colours including print and product are for visual purposes only and should not be regarded as the actual colour of the product and print.
- Some products may vary from batch to batch and may differ from previous orders.
- The colour and texture of a product can also have an effect on the final print colour.
- By approving this order we accept that you understand these terms.

- The dashed line is to demonstrate print area and will not appear on your printed item
  - 1. Your order will not go in to print and production time cannot be confirmed, unless artwork has been approved via the online system.
  - 2. Once printed, artwork cannot be amended, mistakes must be rectified at visual stage.
  - 3. Claims for faulty goods will be honoured, only if the goods are returned to us. We will not issue credits/refunds for items that have been distributed. Please ensure that goods are satisfactory before distribution
  - 4. We are not responsible for delays during transit.